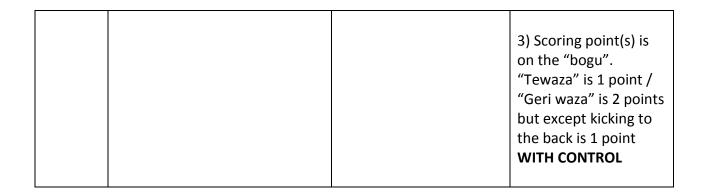

6. The events for the "Malaysia KoshikiKaratedo Open Championship – 2015" are as below:-

| Events | Categories                 | Awards                                                         | Rules of                |
|--------|----------------------------|----------------------------------------------------------------|-------------------------|
|        |                            |                                                                | Competition             |
| KATA   | (1) Female Individual Kata |                                                                | Using the score board   |
|        |                            | Medals for 1 <sup>st</sup> , 2 <sup>nd</sup> & 3 <sup>rd</sup> | system – 5 Judges (4    |
|        | (2) Male Individual Kata   | placing + Diploma                                              | corner Judges + 1       |
|        |                            | certificate                                                    | Chief Judge) to award   |
|        |                            |                                                                | the points              |
|        | GirlsKumite                |                                                                | 1)Match area is 6m X    |
| YOUNG  | (1) Under 9 years old      | Medals for the 1 <sup>st</sup> , 2 <sup>nd</sup> ,             | 6m.                     |
| GIRLS  | (2) Under 11 years old     | 3 <sup>rd</sup> & 4 <sup>th</sup> placing +                    | 2) Times allocation is  |
| KUMITE | (3) Under 13 years old     | Diploma certificate                                            | 90 seconds              |
|        |                            |                                                                | 3) Scoring point(s) is  |
|        |                            |                                                                | on the "bogu".          |
|        |                            |                                                                | "Tewaza" is 1 point /   |
|        |                            |                                                                | "Geri waza" is 2 points |
|        |                            |                                                                | but except kicking to   |
|        |                            |                                                                | the back is 1 point     |
|        |                            |                                                                | WITH CONTROL            |

| JUNIOR         | Girls Junior Kumite                              | Medals for the 1 <sup>st</sup> , 2 <sup>nd</sup> ,                                             |                                    |
|----------------|--------------------------------------------------|------------------------------------------------------------------------------------------------|------------------------------------|
| GIRLS          | (4) Under 15 years old                           | 3 <sup>rd</sup> & 4 <sup>th</sup> placing +                                                    | 1)Match area is 8m X               |
| KUMITE         | (5) Under 18 years old                           | Diploma certificate                                                                            | 8m.                                |
|                | ,                                                |                                                                                                |                                    |
|                |                                                  |                                                                                                | 2) Times allocation is             |
|                |                                                  |                                                                                                | 120 seconds                        |
|                |                                                  |                                                                                                |                                    |
|                |                                                  |                                                                                                | 3) Scoring point(s) is             |
|                |                                                  |                                                                                                | on the "bogu".                     |
|                |                                                  |                                                                                                | "Tewaza" is 1 point /              |
|                |                                                  | and stand                                                                                      | "Geri waza" is 2 points            |
| WOMEN          | Women Kumite                                     | Medals for the 1 <sup>st</sup> , 2 <sup>nd</sup> ,                                             | but except kicking to              |
| KUMITE         | (6) Women Under 48 kg<br>(7) Women Under 54 kg   | 3 <sup>rd</sup> & 4 <sup>th</sup> placing +                                                    | the back is 1 point WITH CONTROL   |
|                | (8) Women 54 kg & Above                          | Diploma certificate                                                                            | WITH CONTROL                       |
| YOUNG          | Boys Kumite                                      | Medals for the 1 <sup>st</sup> , 2 <sup>nd</sup> ,                                             | 1)Match area is 6m X               |
| BOYS           | (1) Under 9 years old                            | 3 <sup>rd</sup> & 4 <sup>th</sup> placing +                                                    | 6m.                                |
| KUMITE         | (2) Under 11 years old                           | Diploma certificate                                                                            | 2) Times allocation is             |
|                | (3) Under 13 years old                           |                                                                                                | 90 seconds                         |
|                |                                                  |                                                                                                | 3) Scoring point(s) is             |
|                |                                                  |                                                                                                | on the "bogu".                     |
|                |                                                  |                                                                                                | "Tewaza" is 1 point /              |
|                |                                                  |                                                                                                | "Geri waza" is 2 points            |
|                |                                                  |                                                                                                | but except kicking to              |
|                |                                                  |                                                                                                | the back is 1 point                |
| HINIOD         | David Lunian Kunsika                             | Mandala familia a st and                                                                       | WITH CONTROL                       |
| JUNIOR         | Boys Junior Kumite                               | Medals for the 1 <sup>st</sup> , 2 <sup>nd</sup> , 3 <sup>rd</sup> & 4 <sup>th</sup> placing + | 1)Match area is 8m X<br>8m.        |
| BOYS<br>KUMITE | (4) Under 15 years old<br>(5) Under 18 years old | Diploma certificate                                                                            | 8111.                              |
| KOWITE         | (3) Officer 18 years old                         | Dipioma certificate                                                                            | 2) Times allocation is             |
|                |                                                  |                                                                                                | 120 seconds                        |
|                |                                                  |                                                                                                | 120 00001100                       |
|                |                                                  |                                                                                                | 3) Scoring point(s) is             |
|                |                                                  |                                                                                                | on the "bogu".                     |
|                |                                                  |                                                                                                | "Tewaza" is 1 point /              |
|                |                                                  |                                                                                                | "Geri waza" is 2 points            |
|                |                                                  |                                                                                                | but except kicking to              |
|                |                                                  |                                                                                                | the back is 1 point                |
|                |                                                  |                                                                                                | WITH CONTROL                       |
| MEN            | Men Kumite                                       | Medals for the 1 <sup>st</sup> , 2 <sup>nd</sup> ,                                             | 1)Match area is 8m X               |
| KUMITE         | (6) Men Under 65 kg                              | 3 <sup>rd</sup> & 4 <sup>th</sup> placing +                                                    | 8m.                                |
|                | (7) Men Under 73 kg                              | Diploma certificate                                                                            | 2) Times allegation is             |
|                | (8) Men Under 82 kg<br>(9) Men 82 kg & Above     |                                                                                                | 2) Times allocation is 180 seconds |
|                | (3) IVICII OZ NE & ADUVE                         | 1                                                                                              | 100 35001103                       |